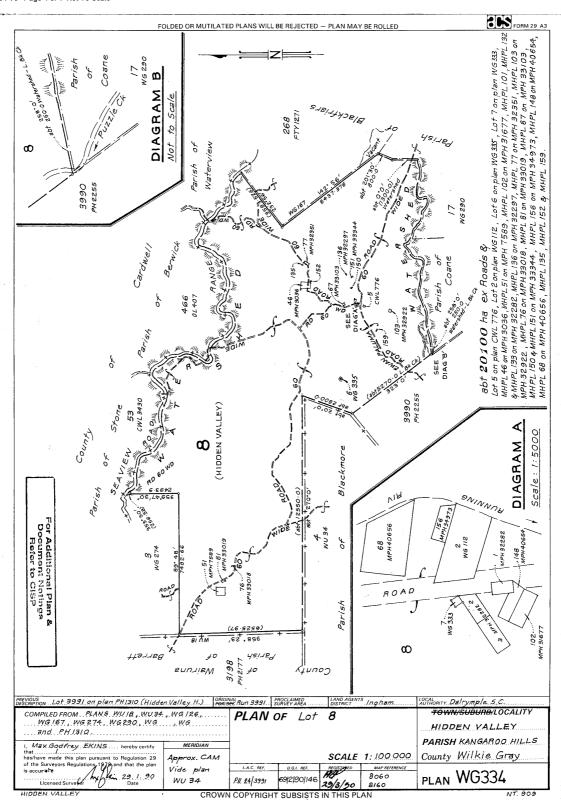

### A. External boundary description

The agreement area includes all of the land and waters within Lot 8 on WG334 (Hidden Valley Pastoral Holding) located within the Native Title Determination Application QUD85/05 Gugu Badhun People 2 (QC05/07).

#### B. Map

WG334 V0 Page 1 of 1 Not To Scale

Copyright protects the plan/s being ordered by you. Unauthorised reproduction or amendments are not permitted

QI2012/109 Gugu Badhun People/Hidden Valley ILUA Page 3 of 3

# Item 2 Description of Lease

Pastoral Holding 24/3991 comprising Lot 8 on CP WG334 commonly known as Hidden Valley